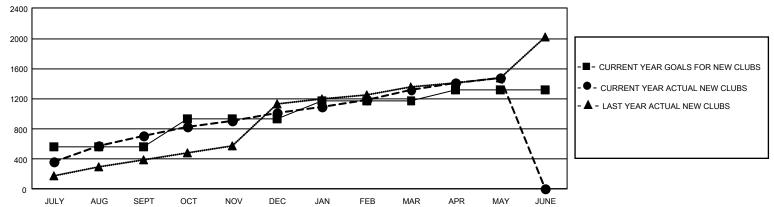

FOR 2021-2022 |       |     |     | Members RESULTS FOR 2021-2022 |       |        |        |
|-----------------------------|-------|-----|-----|-------------------------------|-------|--------|--------|
|                             |       |     |     |                               |       |        |        |
| JULY/AUG/SEPT               | 1,677 | 710 | 405 | JULY/AUG/SEPT                 | 10324 | 32,361 | 15,175 |
| OCT/NOV/DEC                 | 1,125 | 298 | 376 | OCT/NOV/DEC                   | 8728  | 18,070 | 26,100 |
| JAN/FEB/MAR                 | 726   | 315 | 95  | JAN/FEB/MAR                   | 6213  | 25,277 | 5,965  |
| APR/MAY/JUNE                | 420   | 158 | 27  | APR/MAY/JUNE                  | 4051  | 15,971 | 10,271 |

#### GOALS AND ACTUAL NEW CLUBS CUMULATIVE



## GOALS AND ACTUAL MEMBERS CUMULATIVE



| DROPPED CLUBS: 900         |                            | 8,218 CLUBS OF 13,461 ADDED 1 OR<br>MORE NEW MEMBERS | GENDER DISTRIBUTION  MALE 281,117 (71.77%)                                  |                                              |  |
|----------------------------|----------------------------|------------------------------------------------------|-----------------------------------------------------------------------------|----------------------------------------------|--|
| DROPPED MEMBERS DECEASED   | 1,191                      |                                                      | FEMALE  NON BINARY  PREFER NOT TO ANSWER                                    | 110,506 (28.21%)<br>22 (0.01%)<br>64 (0.02%) |  |
| CLUB CANCELLED OTHER TOTA