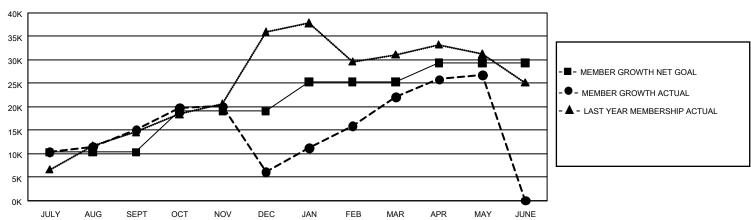

## GOALS AND ACTUAL MEMBERS CUMULATIVE

| DROPPED CLUBS: 900         |                            | 8,218 CLUBS OF 13,461 ADDED 1 OR<br>MORE NEW MEMBERS | GENDER DISTRIBUTION  MALE 281,117 (71.77%)                                  |                                              |  |
|----------------------------|----------------------------|------------------------------------------------------|-----------------------------------------------------------------------------|----------------------------------------------|--|
| DROPPED MEMBERS DECEASED   | 1,191                      |                                                      | FEMALE  NON BINARY  PREFER NOT TO ANSWER                                    | 110,506 (28.21%)<br>22 (0.01%)<br>64 (0.02%) |  |
| CLUB CANCELLED OTHER TOTAL | 17,830<br>38,518<br>57,539 | CLICK HERE FOR CUMULATIVE MEMBERSHIP DATA            | TOTAL FAMILY UNIT MEMBERS 212,352  FAMILY MEMBERS PAYING HALF 133,486  DUES |                                              |  |